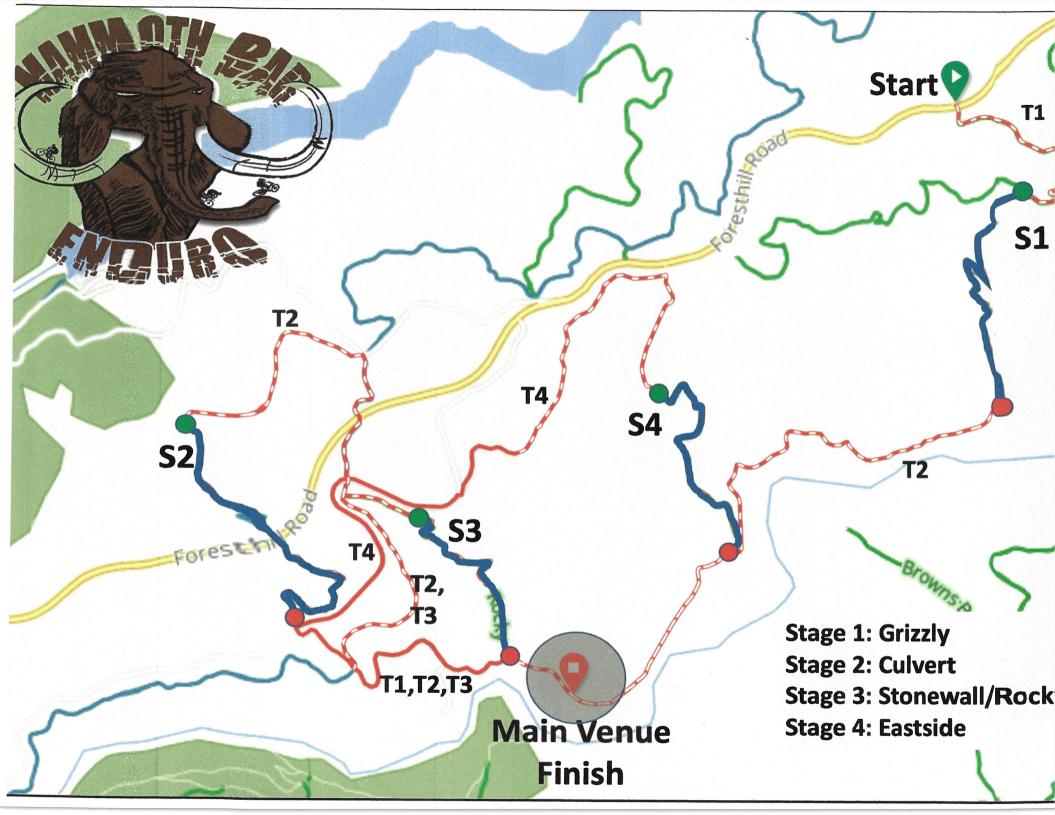

| Mammoth Bar Enduro |                            |                           | Total | Transfer  |
|--------------------|----------------------------|---------------------------|-------|-----------|
| 12 miles           | 2,421 elevation gain       | 3,350 elevation descent   |       |           |
| START              | Grizzly Bear House Gate    | FH 4.6 - Foresthill Road  |       |           |
| Transfer 1         | 0.7 miles                  |                           | 0.7   | 0.7 miles |
| STAGE 1            | Grizzly Bear               | 1.0 miles                 | 1.7   |           |
| Transfer 2         | 1.8 miles to Venue         | Aid Station               | 3.5   |           |
| Transfer 2         | 0.2 miles to paved road    |                           | 3.7   |           |
| Transfer 2         | 0.6 miles to Stonewall     | Right on Stonewall        | 4.3   |           |
| Transfer 2         | 0.7 miles to Old FH Road   | Cross Old FH to Short Cut | 5     |           |
| Transfer 2         | 0.2 miles to FH Road       | Cross FH to Short Cut     | 5.2   |           |
| Transfer 2         | 0.2 to Fuel Break          | Aid Station               | 5.4   |           |
| Transfer 2         | 0.5 to Culvert             | Start of Stage 2          | 5.9   | 4.2 miles |
| STAGE 2            | Culvert                    | 1.2 miles                 | 7.1   |           |
| Transfer 3         |                            | Cross OLD FH to MBOHV     | 7.1   |           |
| Transfer 3         | 0.2 to Stonewall           | Left on Stonewall         | 7.3   |           |
| Transfer 3         | 0.7 on Stonewall           | Aid Station               | 8     | 0.9 miles |
| STAGE 3            | Stonewall/Rocky            | 1.0 miles                 | 9     |           |
| Transfer 4         | Right on Ranch             |                           | 9     |           |
| Transfer 4         | 0.2 to Cross-over          | Cross over Stage 3        | 9.2   |           |
| Transfer 4         | 1.2 miles to Castle Rock   | Right on Castle Rock      | 10.4  |           |
| Transfer 4         | 0.3 miles to Stage 4 Start | Aid Station               | 10.7  | 1.7 miles |
| STAGE 4            | Eastside                   | 1.0 miles                 | 11.7  |           |
| Final transfer     | River Bar                  | 0.3 miles                 | 12    |           |
| FINISH             | Finish at Venue            |                           | 12    |           |